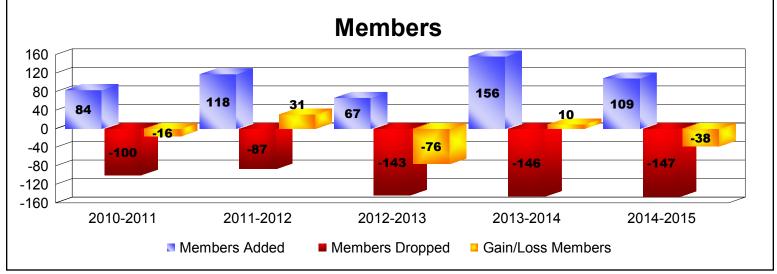

District 129 As of June 2015 Cumulative

| Year      | New<br>Clubs | Dropped<br>Clubs | Gain/<br>Loss<br>Clubs | New<br>Members | Charter<br>Members | Reinstate<br>Members | Transfer<br>Members | Total<br>Member<br>Added | Total<br>Members<br>Dropped | Gain/<br>Loss<br>Members |
|-----------|--------------|------------------|------------------------|----------------|--------------------|----------------------|---------------------|--------------------------|-----------------------------|--------------------------|
| 2010-2011 | 0            | 0                | 0                      | 80             | 0                  | 3                    | 1                   | 84                       | -100                        | -16                      |
| 2011-2012 | 2            | 0                | 2                      | 66             | 49                 | 1                    | 2                   | 118                      | -87                         | 31                       |
| 2012-2013 | 0            | -1               | -1                     | 65             | 1                  | 0                    | 1                   | 67                       | -143                        | -76                      |
| 2013-2014 | 2            | -1               | 1                      | 99             | 51                 | 0                    | 6                   | 156                      | -146                        | 10                       |
| 2014-2015 | 1            | -1               | 0                      | 81             | 22                 | 2                    | 4                   | 109                      | -147                        | -38                      |
| Average   | 1            | -1               | 0                      | 78             | 25                 | 1                    | 3                   | 107                      | -125                        | -18                      |