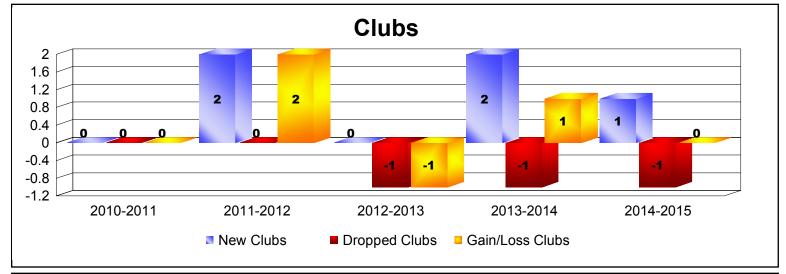

District 129 As of June 2015 Cumulative

| Year      | New<br>Clubs | Dropped<br>Clubs | Gain/<br>Loss<br>Clubs | New<br>Members | Charter<br>Members | Reinstate<br>Members | Transfer<br>Members | Total<br>Member<br>Added | Total<br>Members<br>Dropped | Gain/<br>Loss<br>Members |
|-----------|--------------|------------------|------------------------|----------------|--------------------|----------------------|---------------------|--------------------------|-----------------------------|--------------------------|
| 2010-2011 | 0            | 0                | 0                      | 80             | 0                  | 3                    | 1                   | 84                       | -100                        | -16                      |
| 2011-2012 | 2            | 0                | 2                      | 66             | 49                 | 1                    | 2                   | 118                      | -87                         | 31                       |
| 2012-2013 | 0            | -1               | -1                     | 65             | 1                  | 0                    | 1                   | 67                       | -143                        | -76                      |
| 2013-2014 | 2            | -1               | 1                      | 99             | 51                 | 0                    | 6                   | 156                      | -146                        | 10                       |
| 2014-2015 | 1            | -1               | 0                      | 81             | 22                 | 2                    | 4                   | 109                      | -147                        | -38                      |
| Average   | 1            | -1               | 0                      | 78             | 25                 | 1                    | 3                   | 107                      | -125                        | -18                      |